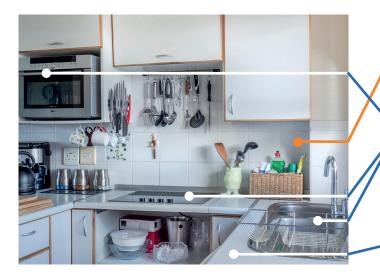

## Compounds for kitchen sinks and cooker

BMC: 270, 750.

**SMC:** 4200, 4500, 4400, HUP 16, HUP 17, HUP 16, SMC FC 19, HUP 19 Deco, HUP LW 19 Deco.

## Compounds for kitchen appliances

BMC: 400, 300, 270, 750.

**SMC:** 4200, 4500, 4400, HUP 16, HUP 17, HUP 16, SMC FC 19, HUP 19 Deco, HUP LW 19 Deco.

Compounds for Household appliances

**BMC:** 400, 300.